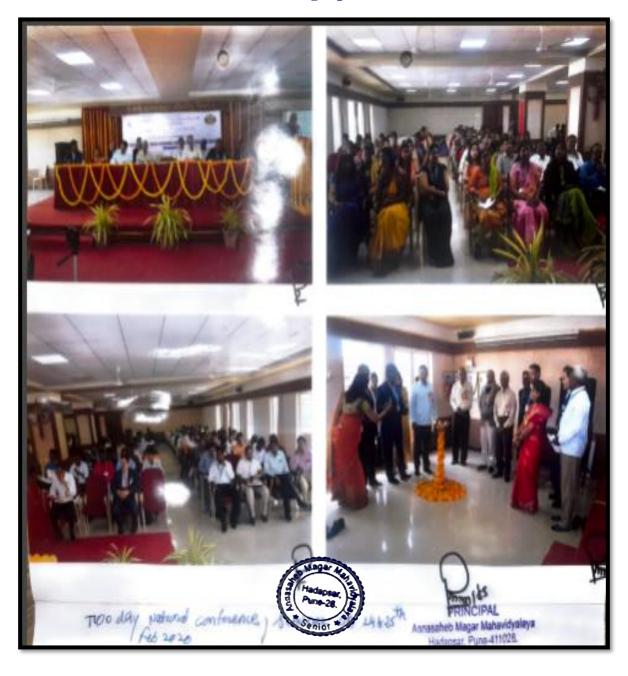

# Contemporary Socio-Economic & Political Issues in India

**Category-Research Methodology** 

#### Schedule of Seminar:

Monday 24" February 2026

9:30 am to 10:30 am

Registration & Breakfast at the Venue

10:30 am to 12:30 am

Inauguration & : Dr.B.S.Waghmare

(Charpetson and Professor Centre for Keynote address Law and Governmence, JNU, New Delta:

12:30 am to 01:30 pm

Session 1 : Dr. Shrinivas R. Patil Director IEMS, Hubil, Karanataka

1:30 pm to 2:30 pm : Lunch

2:30 pm to 4:30 pm

Session II : Dr. Basavraj S. Kudchimoth

Visvesvaraya Technological University, Belgaum, Kamataka.

Dr. M.H. Makwana

Director, Dr. B.R. Ambedkar Research Institute of Social Sciences, Baroda, Gujatat.

4:30 pm to 5:30 pm

Session III : Paper Reading

5:30 pm : Tea Time & End of the 1\* Day of Seminar

Monday 25" February 2020