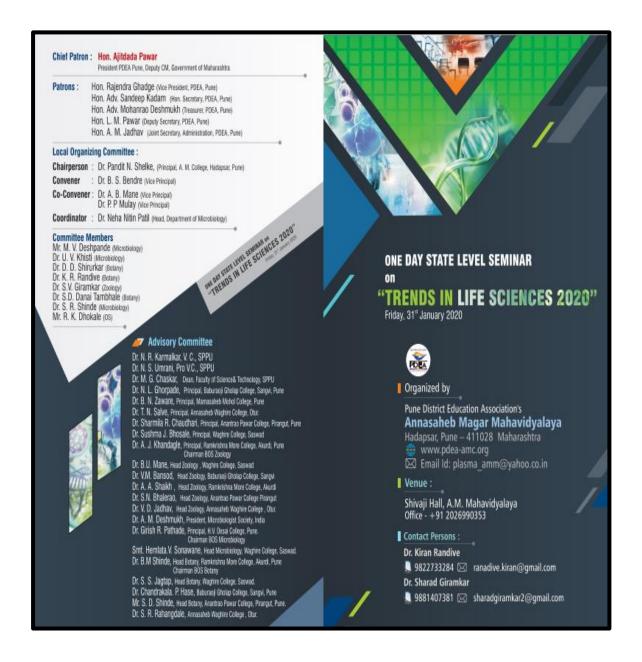

#### CHIEF PERSON: Advisory Committee: Hon, Ajitdada Pawar Dr. Nitin R. Karmalkar President, POEA Pure. V.C., SPPU, Pune DR. N. S. Umrani Deputy CM, Government of Maharastrina Pro V.C., SPPU, Pure Pune District Education Association's Dr. M. G. Chaskar Annasaheb Magar Mahavidyalaya Deen, Faculty of Sci. & Tech., SPPU, Pune. Hadapsar, Pune-411028 Hon, Rajendra Ghadge (Vice President, PDEA, Pune ) Dr. Anjali Kurne www.pdea-amc.org Hon, Adv. Sandeep Kadam (Hon Secretary: PDEA: Pune ) Dean, Mental Moral & Social Science ; SPPU, Pune Email Id : plasma ammili yahoo.co.in Hon, Adv. Mohanrao Deshmukh (Treasurer, PDEA, Pune) Dr. N.L. Ghorpade Re-Accredited by NAAC at 'B' Grade Principal, Baburaoii Gholao College, Sangvi, Pune Hon, L. M. Pawar (Dv. Secretary, PDEA, Pune) Dr. B.N. Zaware Hon, A. M. Jadhav Lit. Secretary, Admin., PDEA, Punel Principal, Mamasaheb Mohal College, Pune Dr. T.N. Salve Local Organizing Committee : Principal, Annasaheb Waghire College, Otur, Pune Dr. S.R. Chaudhari Chairperson: Principal, Anantrao Pawar College, Pirangut, Pune Dr. Pandit N. Shelke Dr. S.J. Bhosale Savitrihai Phale University of Pure Provinci & M. College Hartanear Principal, Waghire College, Saswad, Pune Dr. A. B. Mane. jointly organized Dr. A.J. Khandagle Vice Principal Two Days National Level Principal, Ramkrishna More College, Akurdi, Pune. Dr. B. S. Bendre. Multidisciplinary Seminar Dr. Naravan Tak Vice Principal Principal, Shankarrao Bheike College, Nasarapur Dr. P. P. Mulay. Vice Principal "Contemporary Socio-Economic and Political Issues in India" Coordinator Monday 24" and Tuesday 25" February 2020 Mr. Rahul R. Narangalkar head. Department of Political Science. Mr. Ntin Lagad Contact Persons ammpois@gmai.com 9850443731 Mr. Rahul R. Narangalkar Mob No: 9404466324 Organizing Committee: Email Id: rabul.narangalkar@gmail.com Miss Kirs Karanjawane Miss Shital S. Gaikwad Mr. Nitin Lagad Dr. G.P. Satav Dr. Savta Kulkami Mob No: 9850443731 Dr. W. S. Khandewale Dr. Pravin Sasane Invitation Email ld: ammpolis@gmail.com Dr. Savita Sing Miss S.H. Walmiki Book-Post Mr. Ganesh Gandhile Dr. Shotha Titar Venue Cr. Meghana Bhosale Dr. Rayesh Rasal Shivaji Hall, Mr. Dhira: Deshmukh Mr. Pravin Polgar A. M. College Hadapsar Mr. Anand Sarange Dr Ajrnath Doke Pune - 411028