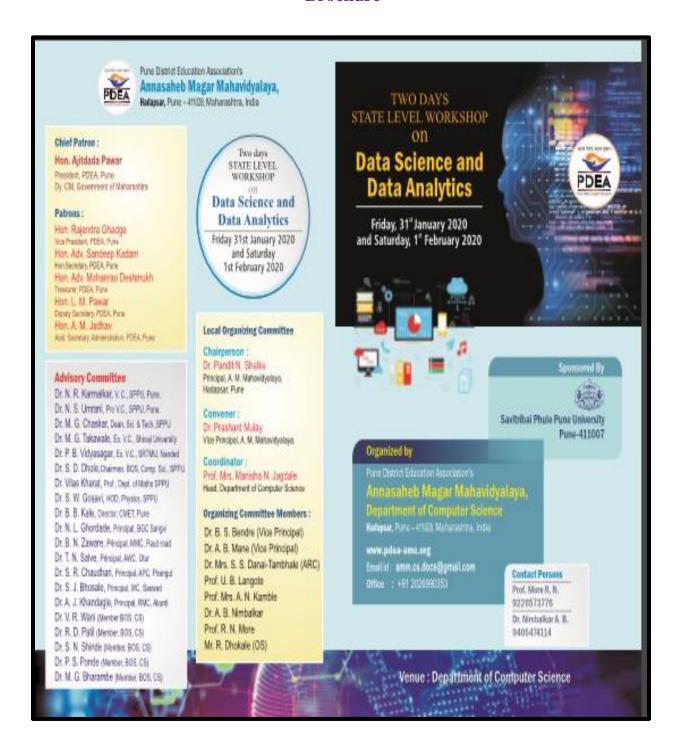

Mulay

(Vice Principal and Co-convener)

Dr. B.S.Bendre (Vice Principal and Co-convener)

Dr. Pandit. N. Shelke

(Principal and Convener)

r. Neha Nitin Patil

Co- ordinator HOD Microbiology) Dr. S.V. Giramkar

Co- coordinator (HOD Zoology) Dr. D. D. Shirurkar

Co-coordinator (HOD Botany)

#### **Category-Research Methodology**

#### Attendance



#### **Category-Research Methodology**

#### **Photographs**





## Pune District Education Association's Annasaheb Magar Mahavidyalaya

Hadapsar, Pune-411028

Affiliated to Savitribai Phule Pune University, Pune



Self Study Report: 2024 (4th Cycle)

# Workshop on "Data Science and Data Analytics"

**Category-Research Methodology** 

#### Workshop on "Data Science and Data Analytics"

#### **Category-Research Methodology**

#### **Brochure**



#### Workshop on "Data Science and Data Analytics"

#### **Category-Research Methodology**

#### **Brochure**



#### Workshop on "Data Science and Data Analytics"

#### **Category-Research Methodology**

#### Attendance

|   |      |                       |                                 | Is Attendance List (within SPPU)