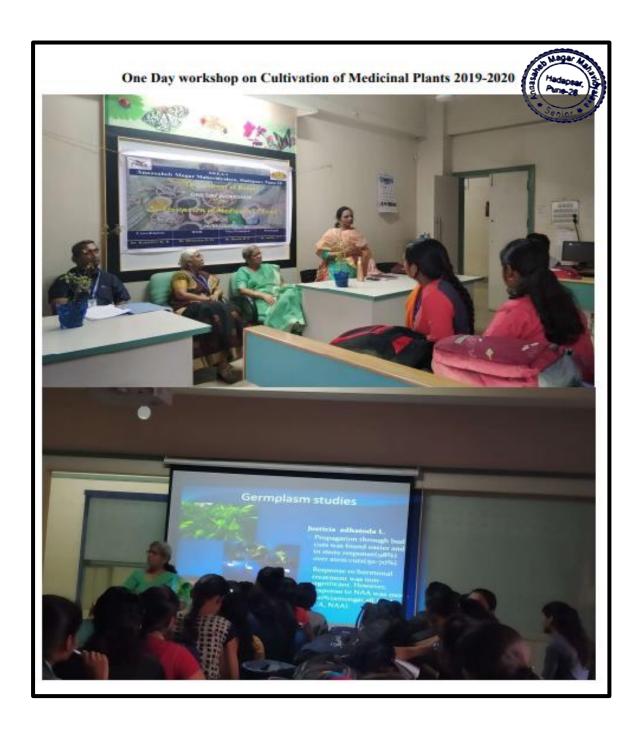

# Index (2019-2020)

| Sr. No | Title                                                           | Туре                    | Department | Page  |
|--------|-----------------------------------------------------------------|-------------------------|------------|-------|
| 1      | Contemporary Socio-Economic &                                   | Research                | English    | 4-9   |
|        | Political Issues in India                                       | Methodology             |            |       |
| 2      | Seminar On Network security                                     | Entrepreneurship        | BBA(CA)    | 11-17 |
| 3      | Workshop on "Software Development and Project Management"       | Entrepreneurship        | BBA(CA)    | 18-24 |
| 4      | Spectroscopy: A Tool of Analysis                                | Research<br>Methodology | Physics    | 25-38 |
| 5      | One-day Workshop – "Preparation<br>Technique e – Herbarium      | Research<br>Methodology | Botany     | 39-47 |
| 6      | One-day Workshop – Sketching and<br>Labeling Skills in Biology" | Research<br>Methodology | Botany     | 48-55 |
| 7      | One-day Workshop – "Skills in<br>Nature Photography Cultivation | Entrepreneurship        | Botany     | 56-66 |
| 8      | One-day Workshop – Cultivation of<br>Medicinal Plants           | Entrepreneurship        | Botany     | 67-74 |
| 9      | One-day Workshop on "Making of                                  | Entrepreneurship        | Botany     | 75-79 |