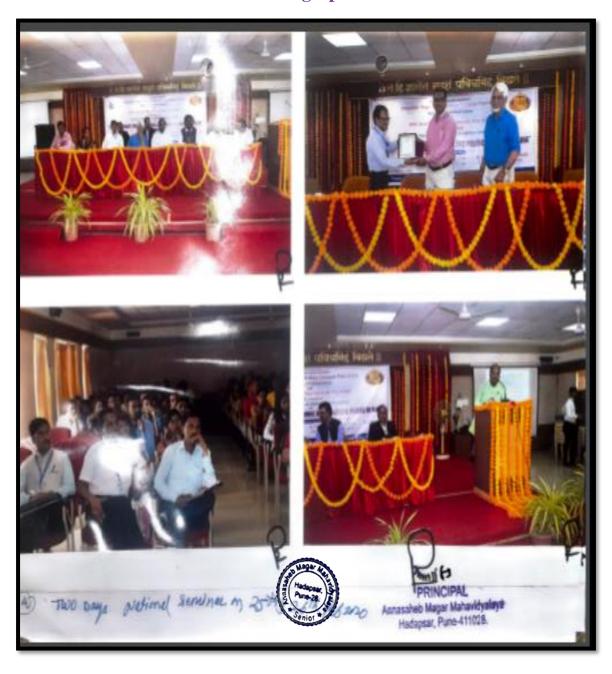

9:00 am to 10:00 am : Tea & Breakfast

10:00 am to 11:30 am

Session I : Shri. Pandurang Bhoye

Assi. Professor, Dept. of Politics & Public Administration SPPU, Pune

11:30 pm to 1:30 pm :

Session II : Dr. Harish Wankhede

Professor, Center for the Political Studies, JNU, Dath.

Dr. S. L. Galkwad

Ret. Professor, BAMU, Aurangebed.

1:30 pm to 2:30 pm ; Lunch

2:30 pm to 4:30 pm

Session III : Dr. C. Ganesh

Professor & HOO Socialogy, Opmania University, Hyderwised Dr. Pravin Saptarshi Rat. Professor, Dept. of Geography S.P. College, Pune

4:30 pm : Valedictory Ceremony