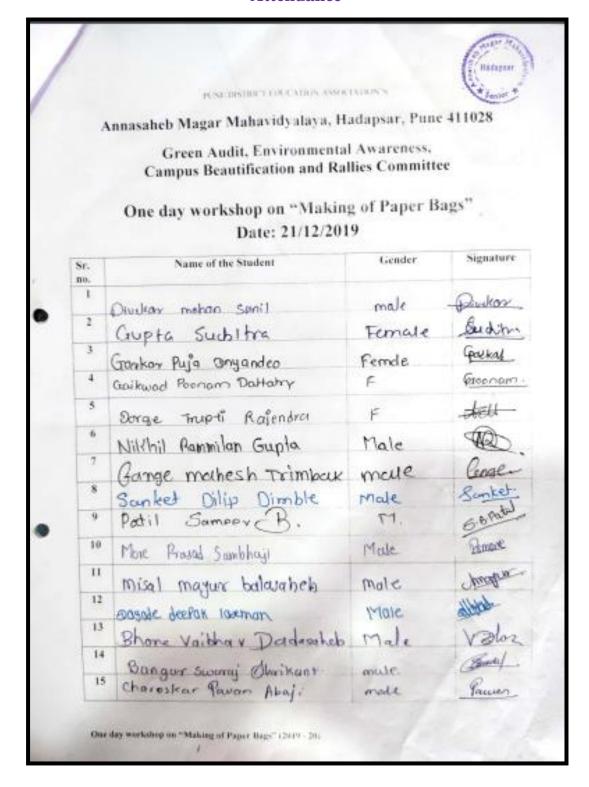

# Index (2019-2020)

| Sr. No | Title                                                           | Туре                    | Department | Page  |
|--------|-----------------------------------------------------------------|-------------------------|------------|-------|
| 1      | Contemporary Socio-Economic &                                   | Research                | English    | 4-9   |
|        | Political Issues in India                                       | Methodology             |            |       |
| 2      | Seminar On Network security                                     | Entrepreneurship        | BBA(CA)    | 11-17 |
| 3      | Workshop on "Software Development and Project Management"       | Entrepreneurship        | BBA(CA)    | 18-24 |
| 4      | Spectroscopy: A Tool of Analysis                                | Research<br>Methodology | Physics    | 25-38 |
| 5      | One-day Workshop – "Preparation<br>Technique e – Herbarium      | Research<br>Methodology | Botany     | 39-47 |
| 6      | One-day Workshop – Sketching and<br>Labeling Skills in Biology" | Research<br>Methodology | Botany     | 48-55 |
| 7      | One-day Workshop – "Skills in<br>Nature Photography Cultivation | Entrepreneurship        | Botany     | 56-66 |
| 8      | One-day Workshop – Cultivation of<br>Medicinal Plants           | Entrepreneurship        | Botany     | 67-74 |
| 9      | One-day Workshop on "Making of                                  | Entrepreneurship        | Botany     | 75-79 |

|    | Paper Bags                             |                  |              |         |
|----|----------------------------------------|------------------|--------------|---------|
| 10 | University level Lecture Series on     | Research         | Microbiology | 80-84   |
|    | "Insights in Microbiology              | Methodology      |              |         |
| 11 | State level seminar on "Trends in Life | Research         | Microbiology | 85-91   |
|    | Sciences 2020 "                        | Methodology      |              |         |
| 12 | University level one-day Seminar on    | IPR              | Microbiology | 92-99   |
|    | "Intellectual Property Rights (IPR)"   |                  |              |         |
| 13 | National Webinar titled "Life          | Research         | Microbiology | 100-104 |
|    | Sciences – Education and Innovation    | Methodology      |              |         |
|    | for Future"                            |                  |              |         |
| 14 | State Level Workshop on "Data          | Research         | Computer     | 105-114 |
|    | Science and Data Analytics             | Methodology      | Science      |         |
| 15 | PCB Design                             | Entrepreneurship | Electronics  | 115-119 |
| 16 | Virtual Lab Workshop                   | Research         | Electronics  | 120-123 |
|    |                                        | Methodology      |              |         |
| 17 | Workshop on NET/SET Exam               | Research         | Computer     | 124-128 |
|    |                                        | Methodology      | Science      |         |
| 18 | One-day Workshop on "Commercial        | Entrepreneurship | Electronics  | 129-134 |
|    | Aspects of Paper Bags"                 |                  |              |         |