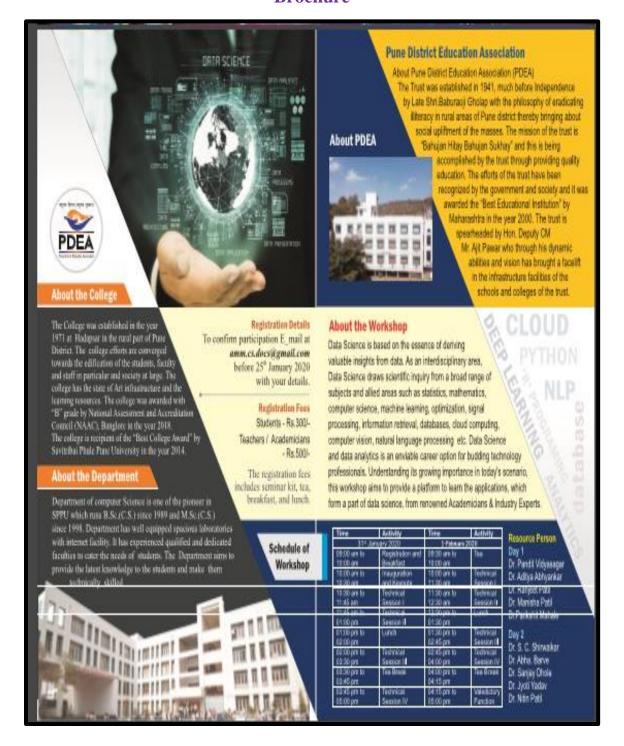

#### **Brochure**

# About Pune District Education Association

The Trust was established in 1941, much before Independence by Late Shei Ilaburacji Choisp with philosophy of eradicating illiteracy in meal areas of Pune district thereby bringing about social aplifusest of masses. The mission of the trust is "Bahujan Histoy Bahujan Sukhay" and this is being accomplished by the trust through providing quality education. The effort of the trust have been recognized by the government and society and it was awarded the "Best Educational Institution" by Moharashtes in the year 2000. The trust is speacheaded by Hon. Deputy CM Mr. Ajit Pawar who through his dynamic abilities and vision has brought a faceliff in the infrastructure facilities of the school and colleges of the trust.

#### About the College:

The College was established in the year 1971 or Hadapsar in the rural part of Pune District. The college efforts are converged towards the edification of the students, faculty and staff in particular and society at large. The college has the state of Art infrastructure and resources. The college was awarded with "B" grade by National Assessment and Accreditation Council (NAAC), Bangalore in the year 2018. The college is recipient of the "Best College Award " by Savitribai Phole Pune University in the year 2014.