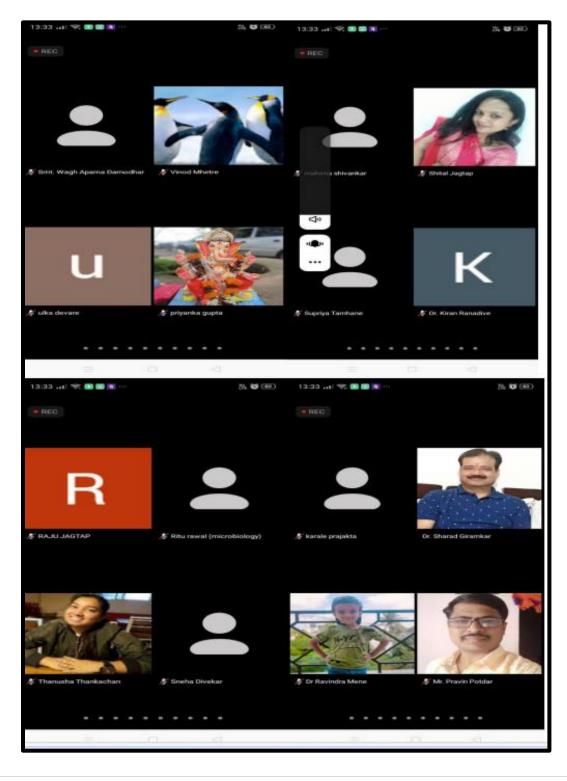

nd Innovation for Future'

5th, 6th and 7th May 2020

Organized by:

Department of Botany , Zoology and Microbiology

Pune District Education Association's

## Annasaheb Magar Mahavidyalaya,

Hadapsar, Pune-411028, Maharashtra

**Guest of Honor** 

Dr. M. G. Chaskar

Chairperson

Hon. Sandeepji Kadam

(Dean, Sci. and Tech. Faculty, SPPU, Pune) (Honorary Secretary, PDEA, Pune)

Dr. P.P.Mulay

(Vice Principal and Co-convener)

Dr. B.S.Bendre (Vice Principal and Co-convener)

Dr. Pandit. N. Shelke

(Principal and Convener)

r. Neha Nitin Patil

Co- ordinator HOD Microbiology) Dr. S.V. Giramkar

Co- coordinator (HOD Zoology) Dr. D. D. Shirurkar

Co-coordinator (HOD Botany)

#### **Category-Research Methodology**

#### Attendance



#### **Category-Research Methodology**

#### **Photographs**





## Pune District Education Association's Annasaheb Magar Mahavidyalaya

Hadapsar, Pune-411028

Affiliated to Savitribai Phule Pune University, Pune



Self Study Report: 2024 (4th Cycle)

# Workshop on "Data Science and Data Analytics"

**Category-Research Methodology** 

#### Workshop on "Data Science and Data Analytics"

#### **Category-Research Methodology**

#### **Brochure**



#### Workshop on "Data Science and Data Analytics"

#### **Category-Research Methodology**

#### **Brochure**



#### Workshop on "Data Science and Data Analytics"

#### **Category-Research Methodology**

#### Attendance

|   |      |                       |                                 | Is Attendance List (within SPPU)