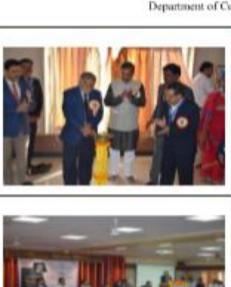

# Contemporary Socio-Economic & Political Issues in India

**Category-Research Methodology** 

#### CHIEF PERSON: Advisory Committee: Hon, Ajitdada Pawar Dr. Nitin R. Karmalkar President, POEA Pure. V.C., SPPU, Pune DR. N. S. Umrani Deputy CM, Government of Maharastrina Pro V.C., SPPU, Pure Pune District Education Association's Dr. M. G. Chaskar Annasaheb Magar Mahavidyalaya Deen, Faculty of Sci. & Tech., SPPU, Pune. Hadapsar, Pune-411028 Hon, Rajendra Ghadge (Vice President, PDEA, Pune ) Dr. Anjali Kurne www.pdea-amc.org Hon, Adv. Sandeep Kadam (Hon Secretary: PDEA: Pune ) Dean, Mental Moral & Social Science ; SPPU, Pune Email Id : plasma ammili yahoo.co.in Hon, Adv. Mohanrao Deshmukh (Treasurer, PDEA, Pune) Dr. N.L. Ghorpade Re-Accredited by NAAC at 'B' Grade Principal, Baburaoii Gholao College, Sangvi, Pune Hon, L. M. Pawar (Dv. Secretary, PDEA, Pune) Dr. B.N. Zaware Hon, A. M. Jadhav Lit. Secretary, Admin., PDEA, Punel Principal, Mamasaheb Mohal College, Pune Dr. T.N. Salve Local Organizing Committee : Principal, Annasaheb Waghire College, Otur, Pune Dr. S.R. Chaudhari Chairperson: Principal, Anantrao Pawar College, Pirangut, Pune Dr. Pandit N. Shelke Dr. S.J. Bhosale Savitrihai Phale University of Pure Provinci & M. College Hartanear Principal, Waghire College, Saswad, Pune Dr. A. B. Mane. jointly organized Dr. A.J. Khandagle Vice Principal Two Days National Level Principal, Ramkrishna More College, Akurdi, Pune. Dr. B. S. Bendre. Multidisciplinary Seminar Dr. Naravan Tak Vice Principal Principal, Shankarrao Bheike College, Nasarapur Dr. P. P. Mulay. Vice Principal "Contemporary Socio-Economic and Political Issues in India" Coordinator Monday 24" and Tuesday 25" February 2020 Mr. Rahul R. Narangalkar head. Department of Political Science. Mr. Ntin Lagad Contact Persons ammpois@gmai.com 9850443731 Mr. Rahul R. Narangalkar Mob No: 9404466324 Organizing Committee: Email Id: rabul.narangalkar@gmail.com Miss Kirs Karanjawane Miss Shital S. Gaikwad Mr. Nitin Lagad Dr. G.P. Satav Dr. Savta Kulkami Mob No: 9850443731 Dr. W. S. Khandewale Dr. Pravin Sasane Invitation Email ld: ammpolis@gmail.com Dr. Savita Sing Miss S.H. Walmiki Book-Post Mr. Ganesh Gandhile Dr. Shotha Titar Venue Cr. Meghana Bhosale Dr. Rayesh Rasal Shivaji Hall, Mr. Dhira: Deshmukh Mr. Pravin Polgar A. M. College Hadapsar Mr. Anand Sarange Dr Ajrnath Doke Pune - 411028

#### Schedule of Seminar:

Monday 24" February 2026

9:30 am to 10:30 am

Registration & Breakfast at the Venue

10:30 am to 12:30 am

Inauguration & : Dr.B.S.Waghmare

(Charpetson and Professor Centre for Keynote address Law and Governmence, JNU, New Delta: