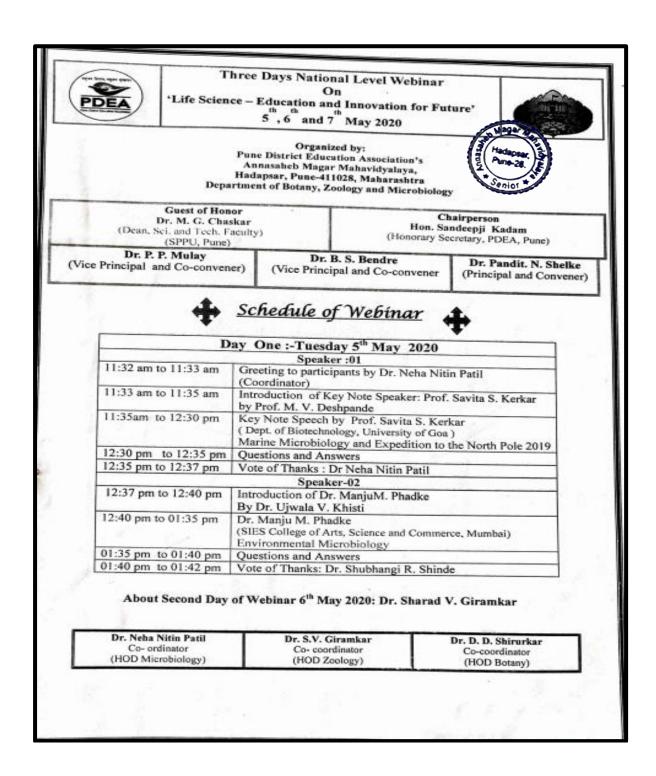

|    | Paper Bags                             |                  |              |         |
|----|----------------------------------------|------------------|--------------|---------|
| 10 | University level Lecture Series on     | Research         | Microbiology | 80-84   |
|    | "Insights in Microbiology              | Methodology      |              |         |
| 11 | State level seminar on "Trends in Life | Research         | Microbiology | 85-91   |
|    | Sciences 2020 "                        | Methodology      |              |         |
| 12 | University level one-day Seminar on    | IPR              | Microbiology | 92-99   |
|    | "Intellectual Property Rights (IPR)"   |                  |              |         |
| 13 | National Webinar titled "Life          | Research         | Microbiology | 100-104 |
|    | Sciences – Education and Innovation    | Methodology      |              |         |
|    | for Future"                            |                  |              |         |
| 14 | State Level Workshop on "Data          | Research         | Computer     | 105-114 |
|    | Science and Data Analytics             | Methodology      | Science      |         |
| 15 | PCB Design                             | Entrepreneurship | Electronics  | 115-119 |
| 16 | Virtual Lab Workshop                   | Research         | Electronics  | 120-123 |
|    |                                        | Methodology      |              |         |
| 17 | Workshop on NET/SET Exam               | Research         | Computer     | 124-128 |
|    |                                        | Methodology      | Science      |         |
| 18 | One-day Workshop on "Commercial        | Entrepreneurship | Electronics  | 129-134 |
|    | Aspects of Paper Bags"                 |                  |              |         |