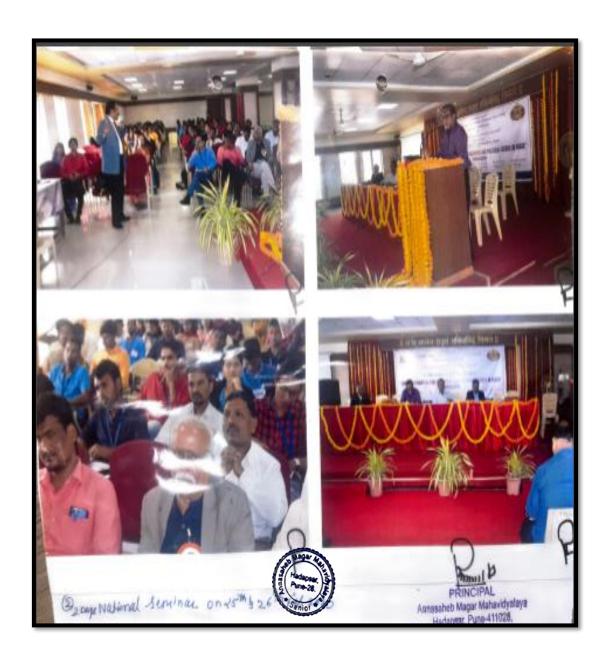

#### Schedule of Seminar:

Monday 24" February 2026

9:30 am to 10:30 am

Registration & Breakfast at the Venue

10:30 am to 12:30 am

Inauguration & : Dr.B.S.Waghmare

(Charpetson and Professor Centre for Keynote address Law and Governmence, JNU, New Delta:

12:30 am to 01:30 pm

Session 1 : Dr. Shrinivas R. Patil Director IEMS, Hubil, Karanataka

1:30 pm to 2:30 pm : Lunch

2:30 pm to 4:30 pm

Session II : Dr. Basavraj S. Kudchimoth

Visvesvaraya Technological University, Belgaum, Kamataka.

Dr. M.H. Makwana

Director, Dr. B.R. Ambedkar Research Institute of Social Sciences, Baroda, Gujatat.

4:30 pm to 5:30 pm

Session III : Paper Reading

5:30 pm : Tea Time & End of the 1\* Day of Seminar

Monday 25" February 2020

9:00 am to 10:00 am : Tea & Breakfast

10:00 am to 11:30 am

Session I : Shri. Pandurang Bhoye

Assi. Professor, Dept. of Politics & Public Administration SPPU, Pune

11:30 pm to 1:30 pm :

Session II : Dr. Harish Wankhede

Professor, Center for the Political Studies, JNU, Dath.

Dr. S. L. Galkwad

Ret. Professor, BAMU, Aurangebed.

1:30 pm to 2:30 pm ; Lunch

2:30 pm to 4:30 pm

Session III : Dr. C. Ganesh

Professor & HOO Socialogy, Opmania University, Hyderwised Dr. Pravin Saptarshi Rat. Professor, Dept. of Geography S.P. College, Pune