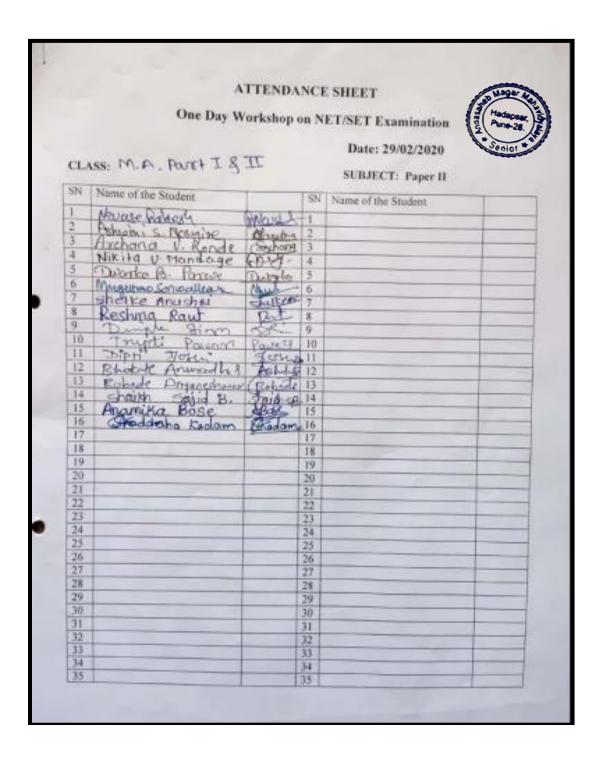

|    | Paper Bags                             |                  |              |         |
|----|----------------------------------------|------------------|--------------|---------|
| 10 | University level Lecture Series on     | Research         | Microbiology | 80-84   |
|    | "Insights in Microbiology              | Methodology      |              |         |
| 11 | State level seminar on "Trends in Life | Research         | Microbiology | 85-91   |
|    | Sciences 2020 "                        | Methodology      |              |         |
| 12 | University level one-day Seminar on    | IPR              | Microbiology | 92-99   |
|    | "Intellectual Property Rights (IPR)"   |                  |              |         |
| 13 | National Webinar titled "Life          | Research         | Microbiology | 100-104 |
|    | Sciences – Education and Innovation    | Methodology      |              |         |
|    | for Future"                            |                  |              |         |
| 14 | State Level Workshop on "Data          | Research         | Computer     | 105-114 |
|    | Science and Data Analytics             | Methodology      | Science      |         |
| 15 | PCB Design                             | Entrepreneurship | Electronics  | 115-119 |
| 16 | Virtual Lab Workshop                   | Research         | Electronics  | 120-123 |
|    |                                        | Methodology      |              |         |
| 17 | Workshop on NET/SET Exam               | Research         | Computer     | 124-128 |
|    |                                        | Methodology      | Science      |         |
| 18 | One-day Workshop on "Commercial        | Entrepreneurship | Electronics  | 129-134 |
|    | Aspects of Paper Bags"                 |                  |              |         |