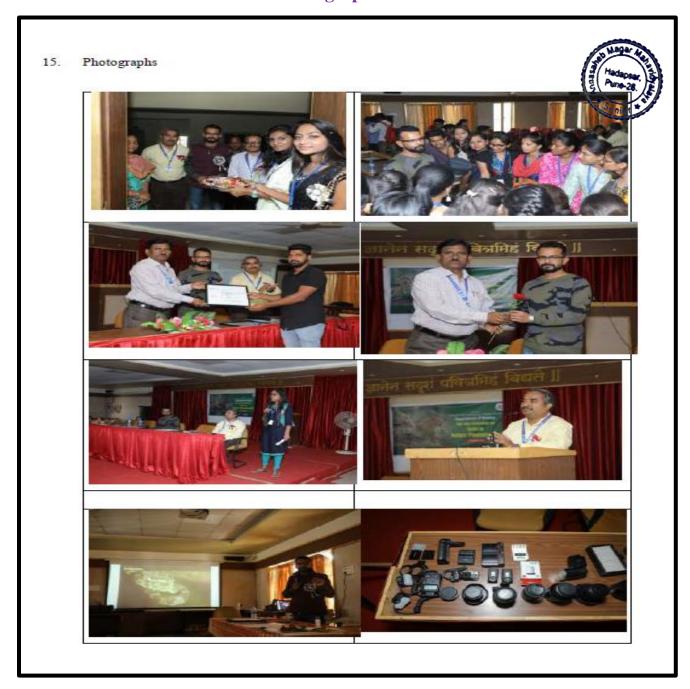

| MrscI               | A 12:119       |
| 11. | or Pet Nefe Mh                                   | T.YBS<              | en_            |
| 12  | Sidheshwan V-G                                   | F.Y BVOC            | of.            |
| 13  | Thate pg                                         | 04. 20 bhitis II    | 361            |
| 14  | sonavole viv.                                    | 5.4.B.A. G2         | Offenervado    |
| 15  | Dolce Ashwini Kishor                             | 54BA- 54            | Ideals         |
| 14  | Guikwad Shital R.                                | Geography           | GB-            |
| 17  | Pragatii Ragall                                  | T.Y. B.A. (43)      | Bugalth        |

## **Category-Entrepreneurship**

# Photographs



#### **Category-Entrepreneurship**

#### Report

#### PDEA's Annasaheb Magar Mahavidyalaya

C 3 – One day Workshop for students / Activity Audit Report Year\_\_\_

#### Department of Botany

Date: 17/01/2020

- Title of Workshop: ""One day Workshop "Skills in Nature Photography"
- Names of the resource person: Dr. Raman Kulkarni
- Names of students of core committee : College Students all faculty
- Attach list of student members of the activity group (Faculty Wise and Degree/ Junior ): Attendance list attached.
- 6. Aims and objectives of the Lecture :

To develop skills regarding scientific Nature Photography

- 7. Was the activity calendar prepared? Yes / No: Yes
- 8. Functions / duties allotted to committee members

| 1. | Welcome committee:          | Dr. Danai-Tambhale S.D. |
|----|