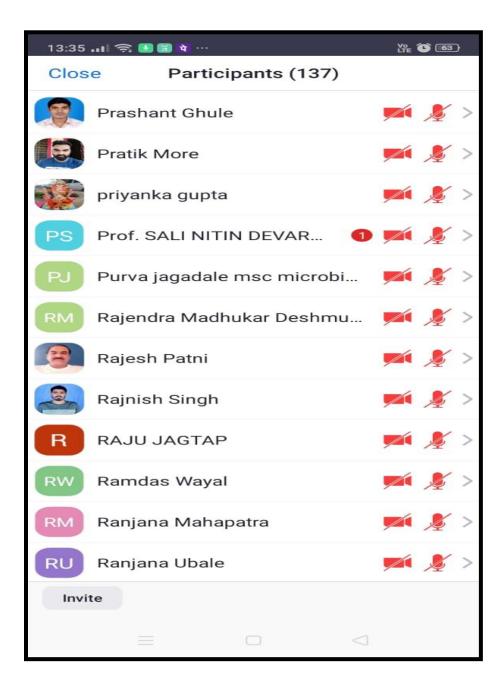

Days National Level Webinar

or

### 'Life Science - Education and Innovation for Future'

5th, 6th and 7th May 2020

Organized by:

Department of Botany , Zoology and Microbiology

Pune District Education Association's

## Annasaheb Magar Mahavidyalaya,

Hadapsar, Pune-411028, Maharashtra

**Guest of Honor** 

Dr. M. G. Chaskar

Chairperson

Hon. Sandeepji Kadam

(Dean, Sci. and Tech. Faculty, SPPU, Pune) (Honorary Secretary, PDEA, Pune)

Dr. P.P.Mulay

(Vice Principal and Co-convener)

Dr. B.S.Bendre (Vice Principal and Co-convener)

Dr. Pandit. N. Shelke

(Principal and Convener)

r. Neha Nitin Patil

Co- ordinator HOD Microbiology) Dr. S.V. Giramkar

Co- coordinator (HOD Zoology) Dr. D. D. Shirurkar

Co-coordinator (HOD Botany)

#### **Category-Research Methodology**

#### Attendance



#### **Category-Research Methodology**

#### **Photographs**





## Pune District Education Association's Annasaheb Magar Mahavidyalaya

Hadapsar, Pune-411028

Affiliated to Savitribai Phule Pune University, Pune



Self Study Report: 2024 (4th Cycle)

# Workshop on "Data Science and Data Analytics"

**Category-Research Methodology** 

#### Workshop on "Data Science and Data Analytics"

#### **Category-Research Methodology**

#### **Brochure**



#### Workshop on "Data Science and Data Analytics"

#### **Category-Research Methodology**

#### **Brochure**



#### Workshop on "Data Science and Data Analytics"

#### **Category-Research Methodology**

#### Attendance

|   |      |                       |                                 | Is Attendance List (within SPPU)